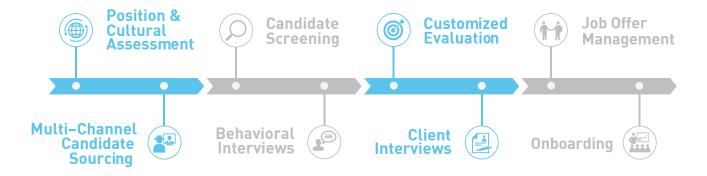

## OUR PROCESS

Our thorough vetting process allows us to refine the candidate pool and select those with the skills, experience, education, training and availability that best match your requirements. After narrowing our candidate focus with behavioral interviews and customized evaluation, short-list candidates are presented to your hiring manager for review. Staff Management | SMX can also support job offer management, a variety of onboarding services and ongoing performance management.